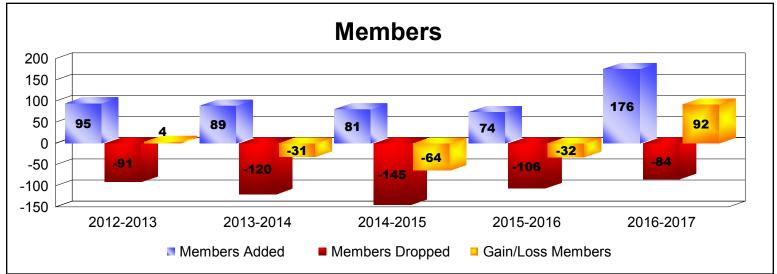

District 11 B1 As of June 2017 Cumulative

| Year      | New<br>Clubs | Dropped<br>Clubs | Gain/<br>Loss<br>Clubs | New<br>Members | Charter<br>Members | Reinstate<br>Members | Transfer<br>Members | Total<br>Member<br>Added | Total<br>Members<br>Dropped | Gain/<br>Loss<br>Members |
|-----------|--------------|------------------|------------------------|----------------|--------------------|----------------------|---------------------|--------------------------|-----------------------------|--------------------------|
| 2012-2013 | 1            | 0                | 1                      | 64             | 23                 | 1                    | 7                   | 95                       | -91                         | 4                        |
| 2013-2014 | 0            | -1               | -1                     | 78             | 1                  | 3                    | 7                   | 89                       | -120                        | -31                      |
| 2014-2015 | 0            | -3               | -3                     | 69             | 3                  | 6                    | 3                   | 81                       | -145                        | -64                      |
| 2015-2016 | 0            | 0                | 0                      | 62             | 4                  | 2                    | 6                   | 74                       | -106                        | -32                      |
| 2016-2017 | 1            | 0                | 1                      | 100            | 71                 | 4                    | 1                   | 176                      | -84                         | 92                       |
| Average   | 0            | -1               | 0                      | 75             | 20                 | 3                    | 5                   | 103                      | -109                        | -6                       |