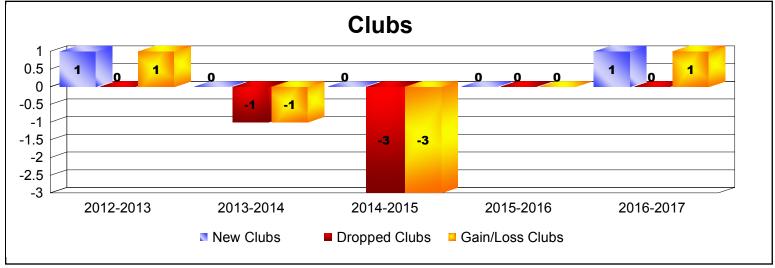

District 11 B1 As of June 2017 Cumulative

| Year      | New<br>Clubs | Dropped<br>Clubs | Gain/<br>Loss<br>Clubs | New<br>Members | Charter<br>Members | Reinstate<br>Members | Transfer<br>Members | Total<br>Member<br>Added | Total<br>Members<br>Dropped | Gain/<br>Loss<br>Members |
|-----------|--------------|------------------|------------------------|----------------|--------------------|----------------------|---------------------|--------------------------|-----------------------------|--------------------------|
| 2012-2013 | 1            | 0                | 1                      | 64             | 23                 | 1                    | 7                   | 95                       | -91                         | 4                        |
| 2013-2014 | 0            | -1               | -1                     | 78             | 1                  | 3                    | 7                   | 89                       | -120                        | -31                      |
| 2014-2015 | 0            | -3               | -3                     | 69             | 3                  | 6                    | 3                   | 81                       | -145                        | -64                      |
| 2015-2016 | 0            | 0                | 0                      | 62             | 4                  | 2                    | 6                   | 74                       | -106                        | -32                      |
| 2016-2017 | 1            | 0                | 1                      | 100            | 71                 | 4                    | 1                   | 176                      | -84                         | 92                       |
| Average   | 0            | -1               | 0                      | 75             | 20                 | 3                    | 5                   | 103                      | -109                        | -6                       |